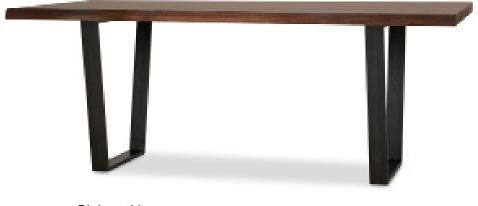

## KALI DINING ROOM COLLECTION

| PRODUCT                      | CODE   | MEASUREMENTS             | PRICE      |
|------------------------------|--------|--------------------------|------------|
| Dining Table<br>-Isla Sunset | 213258 | 78"W x 40"D x 30.25" H   | \$1,199.00 |
| Bench<br>-Isla Sunset        | 213259 | 64"W x 16.25"D x 18.25"H | \$599.00   |

## PRODUCT OVERVIEW

Solid Mahogany construction Steel frame Features a manufactured "live edge" design which provides an authentic natural look

Dining table

COMPLIMENTARY ASSEMBLY OF PRODUCT AVAILABLE BEFORE DELIVERY OR PICK UP UPON REQUEST

"Live-edge" detail