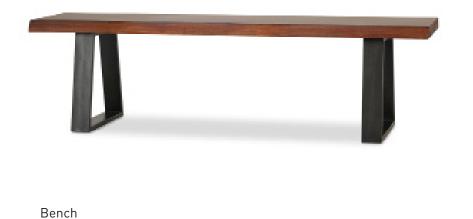

## KALI DINING ROOM COLLECTION

| PRODUCT                      | CODE   | MEASUREMENTS             | PRICE      |
|------------------------------|--------|--------------------------|------------|
| Dining Table<br>-Isla Sunset | 213258 | 78"W x 40"D x 30.25" H   | \$1,199.00 |
| Bench<br>-Isla Sunset        | 213259 | 64"W x 16.25"D x 18.25"H | \$599.00   |

## PRODUCT OVERVIEW

Solid Mahogany construction Steel frame Features a manufactured "live edge" design which provides an authentic natural look